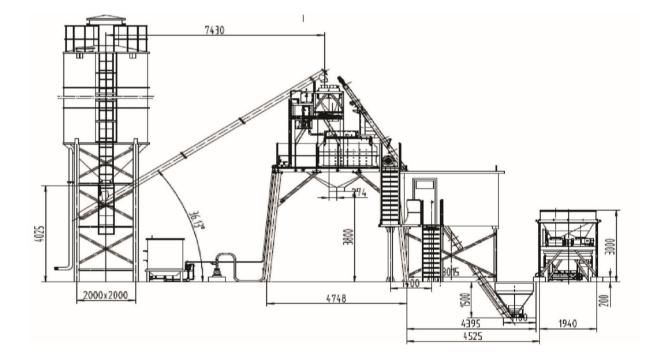

#### **BUILT FOR EFFICIENCY**

Specially designed for on-site projects, minimizes the installation period and easy to be moved from one site to another.

Unlike those ready-mix plants, the on-site type requires less space to fit the other machines used and makes sure the period commitment available.

Twin shaft compulsory mixer and all materials are being measured by sensors ensure highest quality concrete.

#### ALWAYS RELIABLE

World class components used for key systems.

4 layers of seal prevent leaks. Blade, lining board and mixing arms made of highly wear resistant chromium alloy.

Fine and coarse scales are available to ensure the aggregate measuring accuracy.

#### **OPERATOR SAFETY AND COMFORT**

Operator oriented information display allows the operator to timely monitor the whole production process .

Aticulated type control room, which enables the operator monitor the production real timely and easy to be unfolded when the entire plant need to move.

The mixing process can be controlled both automatically and manually, this allows the operator to choose the manual mode temporarily if any trouble occurs.

| MODEL                        |                            |
|------------------------------|----------------------------|
| Productivity                 | 50 m³/h                    |
| Cycle period                 | 72 s                       |
| Mixer                        | JS1000                     |
| Mixer Capacity               | 1,000 L                    |
| Silos                        | $2 \times 50$ t (optional) |
| Aggregate Hoppers            | 3 × 10 m <sup>3</sup>      |
| Concrete Discharge Height    | 3.8 m                      |
| Total Power Consumption      | 90 kW                      |
| Aggregate Measuring Accuracy | ± 2%                       |
| Cement Measuring Accuracy    | ± 1%                       |
| Fly-Ash Measuring Accuracy   | ± 1%                       |
| Water Measuring Accuracy     | ± 1%                       |
| Additive Measuring Accuracy  | ± 1%                       |